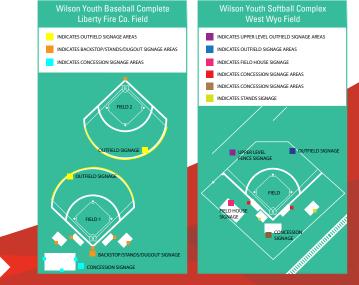

> **Field Advertising** Maps

### OUTFIELD **SIGNAGE** \$500/1 yr. or \$1,350/3 yr.

During games, your company's sign can be seen by a captive audience. Signage is in high demand. Signs will be placed on a first come, first serve basis. Choose your spot in Wilson baseball & softball history.